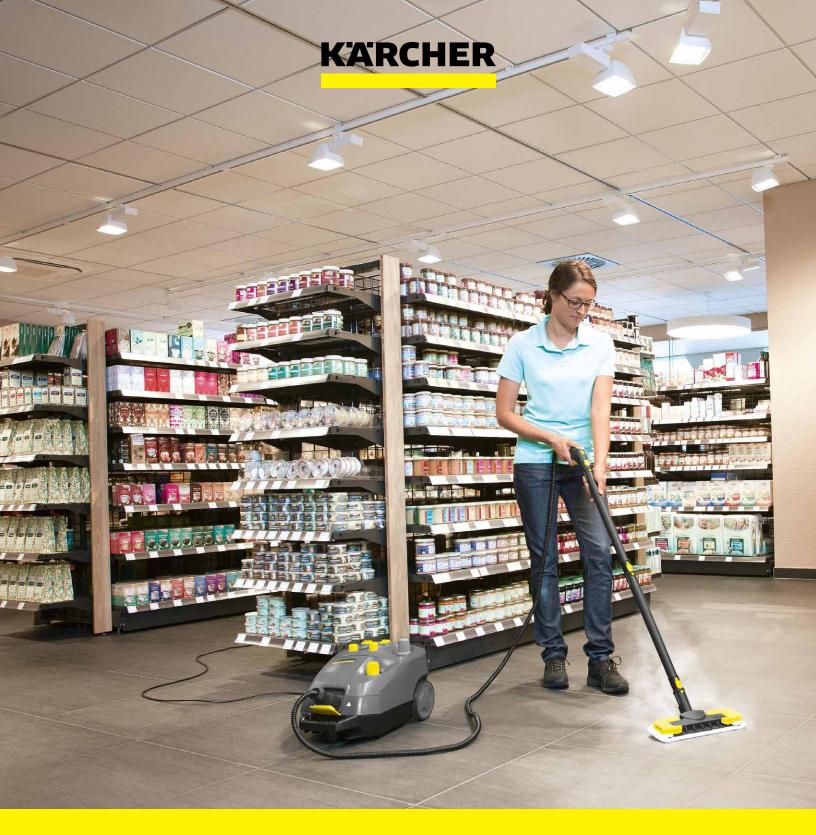

# A HYGIENIC CLEANING SOLUTION.

The convenient commercial-duty steam cleaner.

### Hygienically clean without the use of chemicals.

Time is money – particularly in commercial cleaning. The SG 4/4 steamer has an ingenious two-tank filling system allowing for continuous use. Steam cleaning can impressively remove bacteria without chemical. It is also ideal for cleaning kitchens and grout.

### 4 Hygienic cleaning

- Kill bacteria with steam instead of with chemicals
- Protect your guests and your employees by cleaning with water alone
- Save money by using only water to clean