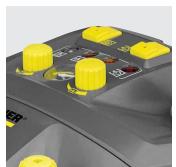

### 2 VapoHydro system

- Our VapoHydro system allows for steam level adjustment to suit your individual task
- In addition to steam pressure, steam saturation can also be adjusted from full steam to hot water
- Hot water jet dissolves even the most stubborn of dirt