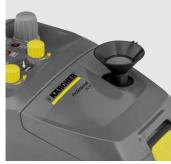

#### 1 Two-tank system

- Fresh water tank can be continuously filled, saving time
- Only part of the water is heated at a time, for faster steam production
- Large four quart tank allows for long runtimes before refilling