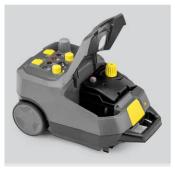

#### 1 Two-tank system

- Fresh water tank can be continuously filled, saving time
- Only part of the water is heated at a time, for faster steam production
- Large four quart tank allows for long runtimes before refilling

### 2 VapoHydro system

- Our VapoHydro system allows for steam level adjustment to suit your individual task
- In addition to steam pressure, steam saturation can also be adjusted from full steam to hot water
- Hot water jet dissolves even the most stubborn of dirt

#### 3 Accessory storage

- Store all sort of a variety of accessories on the machine
- Small parts will not be lost in the storage compartment
- Even the steam hose and wand can be stored on the machine

### 4 Hygienic cleaning

- Kill bacteria with steam instead of with chemicals
- Protect your guests and your employees by cleaning with water alone
- Save money by using only water to clean