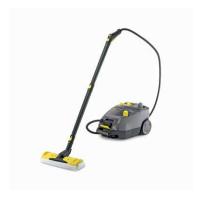

#### 1 Two-tank system

- Fresh water tank can be continuously filled, saving time
- Only part of the water is heated at a time, for faster steam production
- Large four quart tank allows for long runtimes before refilling

### 2 VapoHydro system

- Our VapoHydro system allows for steam level adjustment to suit your individual task
- In addition to steam pressure, steam saturation can also be adjusted from full steam to hot water
- Hot water jet dissolves even the most stubborn of dirt

#### 3 Accessory storage

- Store all sort of a variety of accessories on the machine
- Small parts will not be lost in the storage compartment
- Even the steam hose and wand can be stored on the machine