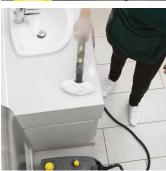

### Hygienically clean without the use of chemicals.

Time is money – particularly in commercial cleaning. The SG 4/4 steamer has an ingenious two-tank filling system allowing for continuous use. Steam cleaning can impressively remove bacteria without chemical. It is also ideal for cleaning kitchens and grout.

### 4 Hygienic cleaning

- Kill bacteria with steam instead of with chemicals
- Protect your guests and your employees by cleaning with water alone
- Save money by using only water to clean