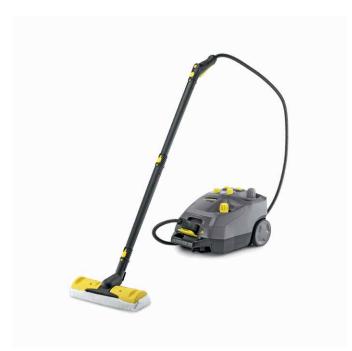

## Technical data and equipment.

SG 4/4

### **TECHNICAL SPECIFICATIONS**

| TECHNICAL SELCH ICATIONS   |        |                  |
|----------------------------|--------|------------------|
| Voltage                    | V      | 110              |
| Steam temp/pressure        | °F/psi | 248/58           |
| Tank capacity              | gal    | 1.06             |
| Cable length               | in     | 24.5             |
| Weight without accessories | lbs    | 17.6             |
| Dimensions (L x W x H)     | in     | 19 x 12.6 x 10.8 |

### **EQUIPMENT**

| Order No.   | Description                                         |
|-------------|-----------------------------------------------------|
| 1.092-805.0 | SG 4/4, Commercial steam cleaner                    |
| 9.841-414.0 | SG 4/4 Commercial steam cleaner with transport cart |